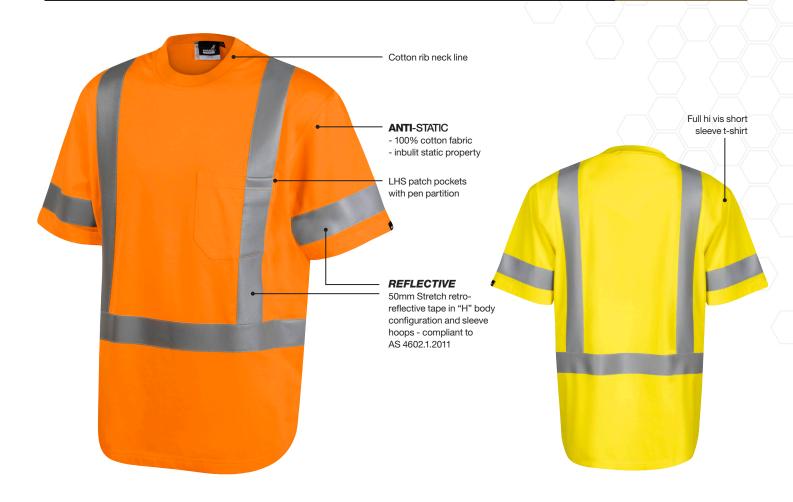

## MENS XENON DAY/NIGHT H TAPED SS COTTON TEE

MK9586487

| FABRIC | 100% Cotton Jersey |         |    |    |
|--------|--------------------|---------|----|----|
| WEIGHT | 180gsm             | COLOURS |    |    |
| SIZES  | XS - 6XL           |         | YY | 00 |

| APPROVED STANDARDS                                                                                                                                                             |                                                                                                                              |  |  |  |
|--------------------------------------------------------------------------------------------------------------------------------------------------------------------------------|------------------------------------------------------------------------------------------------------------------------------|--|--|--|
| GARMENT & FABRIC DESIGNED IN ACCORDANCE TO:                                                                                                                                    |                                                                                                                              |  |  |  |
| AS/NZS 1906.4:2023                                                                                                                                                             | Retroreflective materials and devices for road traffic control purposes High-visibility materials for safety garments        |  |  |  |
| AS 4602.1:2011                                                                                                                                                                 | Hi-visibility safety garments.<br>Part 1. Garments for high-risk applications                                                |  |  |  |
| This garment has been manufactured and their materials tested to meet the performance set under these standards. Therefore this garment falls under Day/Night Use (D/N) Class. |                                                                                                                              |  |  |  |
| AS 4399:2020                                                                                                                                                                   | Sun protective clothing evaluation and classification. This garment fabric has an UPF 50+ - Excellent Sun Protection rating. |  |  |  |
| AS/NZS 1020:1995 The control of undesirable static Electricity                                                                                                                 |                                                                                                                              |  |  |  |
|                                                                                                                                                                                |                                                                                                                              |  |  |  |

| PERFORMANCE SYSTEMS |                                                                                                                                            |  |  |
|---------------------|--------------------------------------------------------------------------------------------------------------------------------------------|--|--|
| ANTI-STATIC         | Garments made from fabrics that minimise the static build up in volatile environments. This is a safety requirement for most electricians. |  |  |
| REFLECTIVE          | Garment contains retro-reflective material to improve visibility in low light conditions.                                                  |  |  |